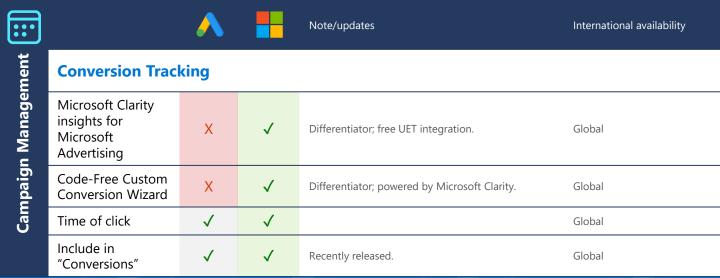

| • |                                                      | <b>^</b> |          | Note/updates                                                 | International availability |
|---|------------------------------------------------------|----------|----------|--------------------------------------------------------------|----------------------------|
|   | Conversion sources:                                  | <b>√</b> | ✓        |                                                              |                            |
|   | websites                                             | <b>√</b> | <b>√</b> |                                                              | Global                     |
|   | apps                                                 | <b>√</b> | <b>√</b> |                                                              | Global                     |
|   | offline imports                                      | <b>√</b> | <b>√</b> | Microsoft Advertising includes from call tracking providers. | Global                     |
|   | In store transaction                                 | <b>√</b> | <b>√</b> |                                                              | Global                     |
|   | phones                                               | <b>√</b> | Χ        |                                                              | Global                     |
|   | Consent Mode<br>(Universal Event<br>Tracking option) | ✓        | <b>√</b> | In pilot                                                     | Global                     |
|   | Store Visits                                         | ✓        | ✓        | In pilot                                                     | Global                     |
|   | Campaign-level conversions                           | <b>√</b> | <b>√</b> | Recently released.                                           | Global                     |
|   | <b>Quality Score Visi</b>                            | bility   |          |                                                              |                            |
|   | Keyword                                              | <b>√</b> | <b>√</b> |                                                              |                            |
|   | Campaign                                             | Χ        | <b>√</b> |                                                              |                            |
|   | Ad group                                             | Χ        | ✓        |                                                              |                            |
|   | Scripts                                              |          |          |                                                              |                            |
|   | Campaign<br>management                               | ✓        | <b>√</b> |                                                              | Yes                        |
|   | Bid and budget<br>management                         | ✓        | ✓        |                                                              | Yes                        |
|   | Performance data                                     | <b>√</b> | <b>√</b> |                                                              | Yes                        |
|   | Easy searching with filters                          | <b>√</b> | ✓        |                                                              | Yes                        |
|   | Negative keyword<br>management                       | <b>√</b> | <b>√</b> |                                                              | Yes                        |
|   | URL fetch service                                    | <b>√</b> | ✓        |                                                              | Yes                        |
|   | Shopping                                             | ✓        | ✓        |                                                              | Yes                        |
|   | Parallel tracking                                    | ✓        | ✓        |                                                              | Yes                        |