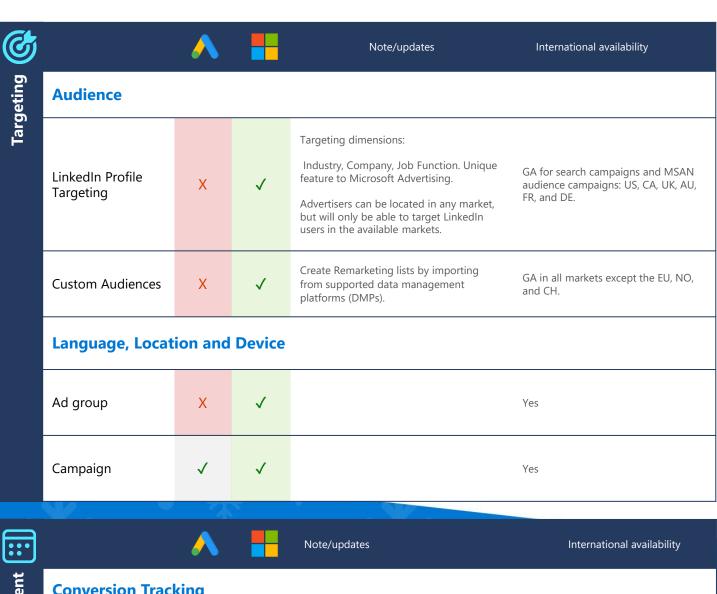

| Audience                       |          |          |                                                                                                                                                                                                                                                                                                                              |                                                                                                                                                                                                                                                                                                                                                                                                                                                     |
|--------------------------------|----------|----------|------------------------------------------------------------------------------------------------------------------------------------------------------------------------------------------------------------------------------------------------------------------------------------------------------------------------------|-----------------------------------------------------------------------------------------------------------------------------------------------------------------------------------------------------------------------------------------------------------------------------------------------------------------------------------------------------------------------------------------------------------------------------------------------------|
| Dynamic<br>Remarketing         | ✓        | ✓        | Available for both search and audience campaigns. In pilot for verticals outside of retail for MSAN audience campaigns only                                                                                                                                                                                                  | Yes General availability for retail vertical in all markets in which Microsoft Shopping is available.  For non-retail (autos, entertainment, travel) currently in pilot for MSAN audience campaigns in US only.                                                                                                                                                                                                                                     |
| Remarketing                    | <b>√</b> | <b>√</b> | Maximum cookie window:<br>Google: 540 days;<br>Microsoft Advertising:<br>390 days (13 months).<br>Google now refers to this as "Your Data"                                                                                                                                                                                   | Yes (global)                                                                                                                                                                                                                                                                                                                                                                                                                                        |
| In-market<br>Audiences         | <b>√</b> | <b>√</b> | Available for both search and audience campaigns.  Seasonal segments available (Back-to-School, Black Friday, Christmas, Mother's Day, Valentine's Day).  Link to full spreadsheet of segments: microsoft-advertising-in-market-audience-segments-for-web.xlsx (live.com)  Google Now refer to this as "In-Market Segments". | Full GA in NA: US and CA;  EMEA: UK, FR, DE, IE, IT, ES, NL, SE, CH, AT, BE, NO, DK, FI, AD, AL, BA, BG, CY, CZ, EE, GR, HR, HU, IS, LI, LT, LU, LV, MC, ME, MK, MT, PL, PT, RO, RS, SI, SK, SM, TR, VA, and ZA;  APAC: AU, IN, NZ, ID, MY, PH, SG, TH, VN, HK, JP, TW, BD, BN, FJ, PF, GU, MV, MN, NP, NC, PG, and LK;  LATAM: AR, BR, CL, CO, MX, PE, VE, AW, BS, BO, KY, CR, DM, DO, EC, SV, GF, GT, GY, HT, HN, MQ, MS, PA, PY, PR, TT, and UY. |
| Similar<br>Audiences           | <b>√</b> | <b>√</b> | Available for search and audience campaigns.  Google refers to this as "Similar Segment" and will deprecate this audience type in 2023. Currently, Microsoft Advertising has no plans to deprecate Similar Audiences.                                                                                                        | Full GA in US, CA;  EMEA: UK, FR, DE, IT, SP, NL, SE, CH, DK, NO, FI, AT, IE, AL, AD, BE, BA, BG, CY, CZ, GR, HR, EE, HU, IS, LI, LT, LV, LU, MC, MT, MK, ME, PL, PT, RO, SM, SK, SL, TR, VA, RS, and ZA;  APAC: HK, IN, ID, JP, TW, TH, VN, MY, PH, SG, AU, and NZ.  LATAM: BR, MX, AR, CO, CL, PE, and VE.                                                                                                                                        |
| Customer Match                 | <b>√</b> | <b>√</b> | Health/wellness vertical not supported. We now support integrations with certain Customer Data Platforms (CDP). For more information on how to connect your CDP, work with your Microsoft Advertising account team.                                                                                                          | GA: Globally (except China).                                                                                                                                                                                                                                                                                                                                                                                                                        |
| Custom<br>Combination<br>Lists | ✓        | <b>√</b> | Custom Combination Lists can be created from: Custom Audiences, Customer Match, Dynamic Remarketing, Remarketing.  Google refers to this as "Combination Segment".                                                                                                                                                           | Generally available in all markets.                                                                                                                                                                                                                                                                                                                                                                                                                 |